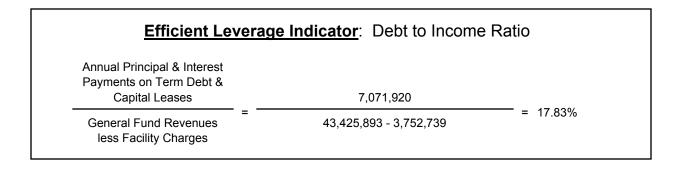

## **Efficient Leverage Indicator**

Unassigned Fund Balance 13,677,899 = 40 %

Total Fund Balance 34,623,893

INTERIM FINANCIAL REPORTS (Unaudited)
BUDGET SUMMARY-ALL FUNDS COMBINED

|                                        |               | YTD           |           |               | FY 14-15<br>%<br>BUDGET | FY 13-14<br>%<br>BUDGET |
|----------------------------------------|---------------|---------------|-----------|---------------|-------------------------|-------------------------|
| _                                      | BUDGET        | REVENUES      |           | VARIANCE      | REALIZED                | REALIZED                |
| REVENUES & OTHER RESOURCES             |               |               |           |               |                         |                         |
| * General Fund-1XX                     | \$ 50,813,009 | \$ 43,425,893 |           | \$(7,387,116) | 85%                     | 80%                     |
| Special Revenue Funds-2XX, 3XX, 4XX    | 41,856,241    | 21,160,602    |           | (20,695,639)  | 51%                     | 62%                     |
| ** Debt Service Fund-599               | 2,534,231     | 7,100,966     |           | 4,566,735     | 280%                    | 86%                     |
| PFC Capital Projects Fund-698&699      | -             | 9             |           | 9             | 0%                      | 0%                      |
| Trust and Agency Funds-8XX             | -             | 8,884         |           | 8,884         | 0%                      | 0%                      |
| Workers' Compensation Fund-753         | 464,082       | 343,742       |           | (120,340)     | 74%                     | 59%                     |
| Internal Service Fund-Facilities-799   | 5,779,058     | 3,752,563     |           | (2,026,495)   | 65%                     | 75%                     |
| Total Revenues & Other Resources:      | 101,446,621   | 75,792,658    |           | (25,653,963)  | 75%                     | 72%                     |
| <del>-</del>                           |               |               |           |               |                         |                         |
|                                        |               |               |           |               | FY 14-15                | FY 13-14                |
|                                        |               | YTD           | ENCUM-    |               | %<br>BUDGET             | %<br>BUDGET             |
|                                        | BUDGET        | EXPENDITURE   | BRANCES   | VARIANCE      | USED                    | USED                    |
| EXPENDITURES & OTHER USES              | 20202.        |               |           |               |                         |                         |
| * General Fund-1XX                     | 54,875,863    | 35,406,199    | 2,317,968 | 17,151,696    | 69%                     | 80%                     |
| Special Revenue Funds-2XX, 3XX, 4XX    | 41,856,241    | 24,504,629    | 4,687,761 | 12,663,851    | 70%                     | 62%                     |
| ** Debt Service Fund-599               | 2,534,231     | 7,071,920     | -         | (4,537,689)   | 279%                    | 86%                     |
| PFC Capital Projects Fund-698&699      | -             | 1,020,189     | -         | (1,020,189)   | 0%                      | 0%                      |
| Trust and Agency Funds-8XX             | -             | 3,988         | 388       | (4,375)       | 0%                      | 0%                      |
| Workers' Compensation Fund-753         | 464,082       | 188,180       | -         | 275,902       | 41%                     | 59%                     |
| Internal Service Fund-Facilities-799   | 5,779,058     | 3,752,739     | 703,913   | 1,322,406     | 77%                     | 75%                     |
| Total Expenditures & Other Uses:       | 105,509,475   | 71,947,843    | 7,710,030 | 25,851,602    | 75%                     | 72%                     |
| Excess/(Deficiency) Estimated Revenues |               |               |           |               |                         |                         |
| Over/(Under) Expenditures:             | (4,062,854)   | 3,844,815     |           |               |                         |                         |
| OverNormann Experientales.             | (4,002,004)   | 5,044,015     |           |               |                         |                         |
| Beginning Fund Balance-September 1st:  | 28,674,982    | 28,674,982    |           |               |                         |                         |
| Estimated Fund Balance:                | \$ 24,612,128 | \$ 32,519,797 |           |               |                         |                         |
|                                        |               |               |           |               |                         |                         |

INTERIM FINANCIAL REPORTS (Unaudited)
DEBT SERVICE FUND 599 BUDGET SUMMARY REPORT

Fiscal year to date: June 30, 2015

|                                                                   | BUDGET       | YTD<br>ACTUAL | ENCUM-<br>BRANCES | VARIANCE    |
|-------------------------------------------------------------------|--------------|---------------|-------------------|-------------|
| FUNDING SOURCES                                                   |              |               |                   |             |
| Transfer In from General Fund                                     | \$ 1,844,203 | \$ 1,604,977  |                   | \$(239,226) |
| Transfer In Debt Service-QZAB                                     | 690,028      | 220,800       |                   | (469,228)   |
| Transfer In PFC-698 & 699                                         | -            | 1,020,189     |                   | 1,020,189   |
| Issuance of Bonds                                                 | -            | 4,255,000     |                   | 4,255,000   |
| Total Funding Sources:                                            | 2,534,231    | 7,100,966     |                   | 4,566,735   |
| EXPENDITURES                                                      |              |               |                   |             |
| Principal-PFC Bonds                                               | 1,420,000    | 1,480,000     | -                 | (60,000)    |
| Principal-Maintenance Tax Note                                    | 200,000      | 200,000       | -                 | -           |
| Principal-QZAB                                                    | 451,428      | -             | -                 | 451,428     |
| Interest-PFC Bonds                                                | 424,203      | 124,977       | -                 | 299,226     |
| Interest Expense-QZAB&MTN                                         | 38,600       | 20,800        | -                 | 17,800      |
| Refunded Bond Principal                                           | -            | 5,074,619     | -                 | (5,074,619) |
| Bond Issuance Fees                                                | -            | 171,523       | -                 | (171,523)   |
| Total Expenditures:                                               | 2,534,231    | 7,071,920     | -                 | (4,537,689) |
| Excess/(Deficiency) Estimated Revenues Over/(Under) Expenditures: | -            | 29,047        |                   |             |
| Beginning Fund Balance-September 1st:                             | -            | -             |                   |             |
| Estimated Fund Balance:                                           | \$ -         | \$ 29,047     |                   |             |
| •                                                                 |              |               |                   |             |